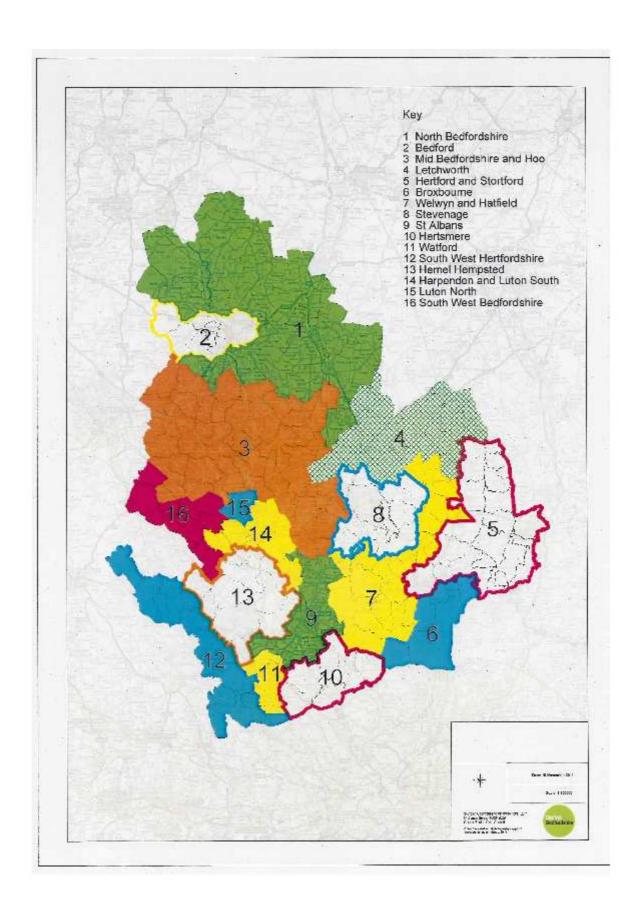

## 4. PROPOSED CONSTITUENCIES

- 4.1 In determining our scheme we have endeavoured to incorporate into each constituency parishes and towns where strong community links already exist. Whilst at the same time recognising that the reduction of one constituency within Bedfordshire and Hertfordshire will inevitably mean that a number of the electorate will be moved to an adjacent constituency.
- 4.2 Although the following constituency detail shows changes to some 14 of the 16 BCE initial proposals it should be noted that with the exception of only 2 of our constituency proposals (Mid Bedfordshire & Hoo and Harpenden & Luton South) the changes in the majority of the constituencies are quite minimal.

| Constituency          | Ward                    | District/Borough/City/<br>County | Electorate | From BCE Proposal       |
|-----------------------|-------------------------|----------------------------------|------------|-------------------------|
| Bedford CC            |                         |                                  | 77658      | No Change               |
|                       | Brickhill               | Bedford BC                       | 6339       |                         |
|                       | Bromham                 | Bedford BC                       | 6413       |                         |
|                       | Castle                  | Bedford BC                       | 5805       |                         |
|                       | Cauldwell               | Bedford BC                       | 5630       |                         |
|                       | De Parys                | Bedford BC                       | 4405       |                         |
|                       | Goldington              | Bedford BC                       | 6174       |                         |
|                       | Harpur                  | Bedford BC                       | 5285       |                         |
|                       | Kempston East           | Bedford BC                       | 4345       |                         |
|                       | Kempston North          | Bedford BC                       | 4030       |                         |
|                       | Kempston South          | Bedford BC                       | 5549       |                         |
|                       | Kingsbrook              | Bedford BC                       | 6143       |                         |
|                       | Newnham                 | Bedford BC                       | 3896       |                         |
|                       | Putnoe                  | Bedford BC                       | 6421       |                         |
|                       | Queen's Park            | Bedford BC                       | 4997       |                         |
|                       | Turvey                  | Bedford BC                       | 2226       |                         |
| Broxbourne CC         |                         |                                  | 78485      |                         |
|                       | Broxboune               | Broxboune BC                     | 4972       |                         |
|                       | Bury Green              | Broxboune BC                     | 4751       |                         |
|                       | Cheshunt Central        | Broxboune BC                     | 5427       |                         |
|                       | Cheshunt North          | Broxboune BC                     | 5456       |                         |
|                       | Flamstead End           | Broxboune BC                     | 5234       |                         |
|                       | Goffs Oak               | Broxboune BC                     | 6170       |                         |
|                       | Hoddesdon North         | Broxboune BC                     | 5400       |                         |
|                       | Hoddesdon Town          | Broxboune BC                     | 5299       |                         |
|                       | Rosedale                | Broxboune BC                     | 3316       |                         |
|                       | Rye Park                | Broxboune BC                     | 4846       |                         |
|                       | Theobalds               | Broxboune BC                     | 5243       |                         |
|                       | Waltham Cross           | Broxboune BC                     | 4764       |                         |
|                       | Wormley &<br>Turnford   | Broxboune BC                     | 6730       |                         |
|                       | Great Amwell            | East Herts DC                    | 2118       |                         |
|                       | Stanstead Abbotts       | East Herts DC                    | 2337       |                         |
|                       | Hertford Heath          | East Herts DC                    | 2158       | Hertford & Stortford CC |
|                       | Northaw & Cuffley       | East Herts DC                    | 4264       |                         |
|                       |                         |                                  |            |                         |
| Hemel<br>Hempstead CC |                         |                                  | 77339      |                         |
|                       | Redbourn                | City of St Albans                | 4778       | St Albans CC            |
|                       | Adeyfield East          | Dacorum BC                       | 3927       |                         |
|                       | Adeyfield West          | Dacorum BC                       | 4037       |                         |
|                       | Aspley & Corner<br>Hall | Dacorum BC                       | 6236       |                         |
|                       | Bennetts End            | Dacorum BC                       | 4481       |                         |
|                       | Boxmoor                 | Dacorum BC                       | 6277       |                         |
|                       | Chaulden & Warners End  | Dacorum BC                       | 6754       |                         |
|                       | Gadebridge              | Dacorum BC                       | 4121       |                         |